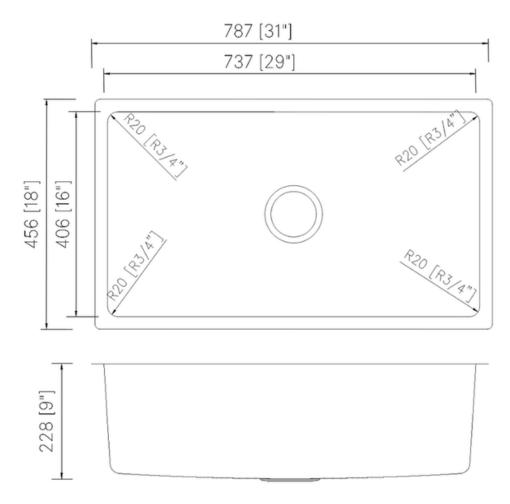

## PL-VR3118 R20

*Urban Series* Stainless Steel Sink

#### **Technical Information**

All product dimensions are nominal Exterior Measurements: 31" x 18" x 9"

Interior Measurements: 29" x 16" x 9"

Bowl Configuration: Single